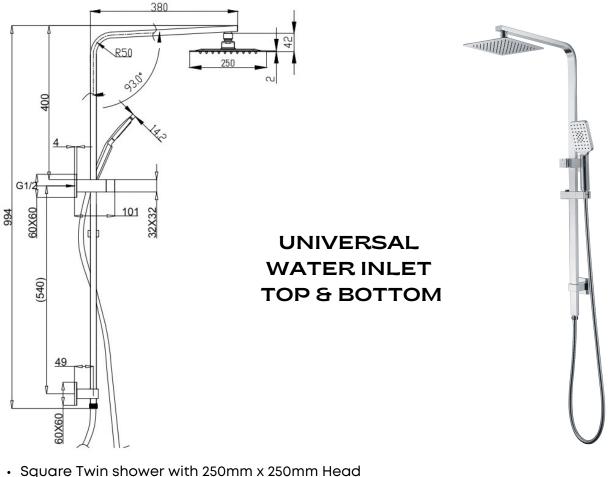

## **Combination shower**

- Universal top/bottom diverter Ideal for retro fitting
- Hand shower 3 Function spray pattern
- Push button control to change spray patterns
- Metal 1.5m easy clean hose
- Brass arm
- Adjustable mounting bracket
- 3 Star WELS 9.0/LPM
- Chrome