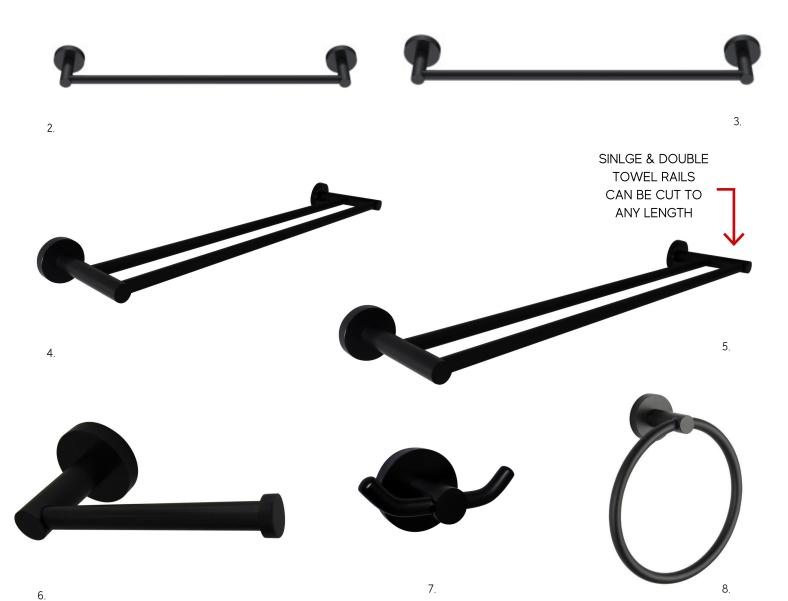

## MATTE BLACK

1

- 1. 1645783 SINGLE HAND TOWEL RAIL 250MM LENGTH
- 2. 1645784 SINGLE TOWEL RAIL 600MM LENGTH
- 3. 1645786 SINGLE TOWEL RAIL 750MM LENGTH
- 4. 1645785 DOUBLE TOWEL RAIL 600MM LENGTH

- 5. 1645787 DOUBLE TOWEL RAIL 750MM LENGTH
- 6. 1645789 TOILET ROLL HOLDER
- 7. 1645788 DOUBLE ROBE / TOWEL HOOK
- 8. 1645790 HAND TOWEL RING

## TIA MK2

1. 1645783 HAND TOWEL RAIL 250MM LENGTH

2. 1645784 SINGLE TOWEL RAIL 600MM LENGTH

3. 1645786 SINGLE TOWEL RAIL 750MM LENGTH

4. 1645785 DOUBLE TOWEL RAIL 600MM LENGTH 5. 1645787 DOUBLE TOWEL RAIL 750MM LENGTH

6. 1645789 TOILET ROLL HOLDER

7. 1645788 DOUBLE ROBE / TOWEL HOOK

8. 1645790 HAND TOWEL RING ALLOW +/- VARIATIONS TO THE MEASUREMENTS HAVE ACTUAL ITEM ONSITE BEFORE COMMENCING WORKS

Disclaimer: Products in this specification manual must by regulation be installed by licensed and registered trade people. The manufacturer/distributor reserves the right to vary specifications or delete models from their range without prior notification. Dimensions and set-outs listed are correct at time of publication however the manufacturer/distributor takes no responsibility for printing errors.