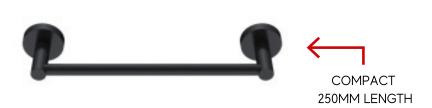

## MATTE BLACK

1

- 1. 1645783 SINGLE HAND TOWEL RAIL 250MM LENGTH
- 2. 1645784 SINGLE TOWEL RAIL 600MM LENGTH
- 3. 1645786 SINGLE TOWEL RAIL 750MM LENGTH
- 4. 1645785 DOUBLE TOWEL RAIL 600MM LENGTH

- 5. 1645787 DOUBLE TOWEL RAIL 750MM LENGTH
- 6. 1645789 TOILET ROLL HOLDER
- 7. 1645788 DOUBLE ROBE / TOWEL HOOK
- 8. 1645790 HAND TOWEL RING

## TIA MK2

1. 1645783 HAND TOWEL RAIL 250MM LENGTH

2. 1645784 SINGLE TOWEL RAIL 600MM LENGTH

3. 1645786 SINGLE TOWEL RAIL 750MM LENGTH

4. 1645785 DOUBLE TOWEL RAIL 600MM LENGTH 5. 1645787 DOUBLE TOWEL RAIL 750MM LENGTH