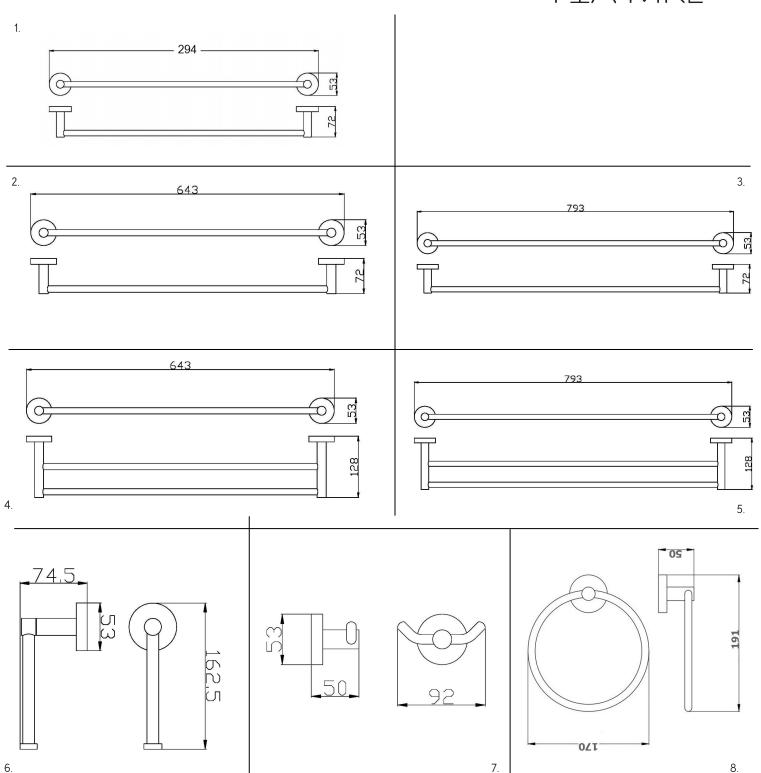

## MATTE BLACK

1

- 1. 1645783 SINGLE HAND TOWEL RAIL 250MM LENGTH
- 2. 1645784 SINGLE TOWEL RAIL 600MM LENGTH
- 3. 1645786 SINGLE TOWEL RAIL 750MM LENGTH
- 4. 1645785 DOUBLE TOWEL RAIL 600MM LENGTH

- 5. 1645787 DOUBLE TOWEL RAIL 750MM LENGTH
- 6. 1645789 TOILET ROLL HOLDER
- 7. 1645788 DOUBLE ROBE / TOWEL HOOK
- 8. 1645790 HAND TOWEL RING

## TIA MK2

1. 1645783 HAND TOWEL RAIL 250MM LENGTH

2. 1645784 SINGLE TOWEL RAIL 600MM LENGTH

3. 1645786 SINGLE TOWEL RAIL 750MM LENGTH

4. 1645785 DOUBLE TOWEL RAIL 600MM LENGTH 5. 1645787 DOUBLE TOWEL RAIL 750MM LENGTH

6. 1645789 TOILET ROLL HOLDER

7. 1645788 DOUBLE ROBE / TOWEL HOOK

8. 1645790 HAND TOWEL RING ALLOW +/- VARIATIONS TO THE MEASUREMENTS HAVE ACTUAL ITEM ONSITE BEFORE COMMENCING WORKS

Disclaimer: Products in this specification manual must by regulation be installed by licensed and registered trade people. The manufacturer/distributor reserves the right to vary specifications or delete models from their range without prior notification. Dimensions and set-outs listed are correct at time of publication however the manufacturer/distributor takes no responsibility for printing errors.

- CLASSIC NO FUSS DESIGN
- BRASS CONSTRUCTION
- ELECTROPLATE MATTE BLACK FINISH
- TOWEL RAILS CAN BE CUT DOWN TO ANY LENGTH

ALLOW +/- VARIATIONS TO THE MEASUREMENTS HAVE ACTUAL ITEM ONSITE BEFORE COMMENCING WORKS