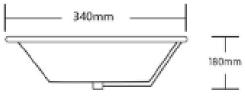

## Undermount basin

- Modern design
- No tap hole
- Overflow Ring chrome
- Colour upgrades available
- External measurement. 525w x 340d x 180h
- Internal measurement 460w x 280d x 180h
- Plug & washer sold separately