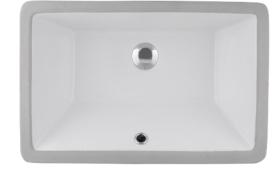

## UMBRIA

## Undermount basin

- Modern design
- No tap hole
- Overflow Ring chrome
- Colour upgrades available
- External measurement. 525w x 340d x 180h
- Internal measurement 460w x 280d x 180h
- Plug & washer sold separately