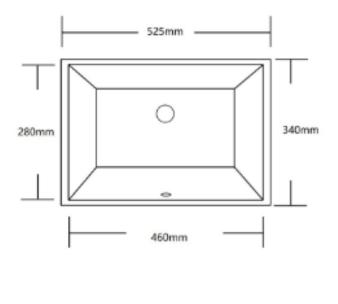

## Undermount basin

- Modern design
- No tap hole
- Overflow Ring chrome
- Colour upgrades available
- External measurement. 525w x 340d x 180h
- Internal measurement 460w x 280d x 180h
- Plug & washer sold separately