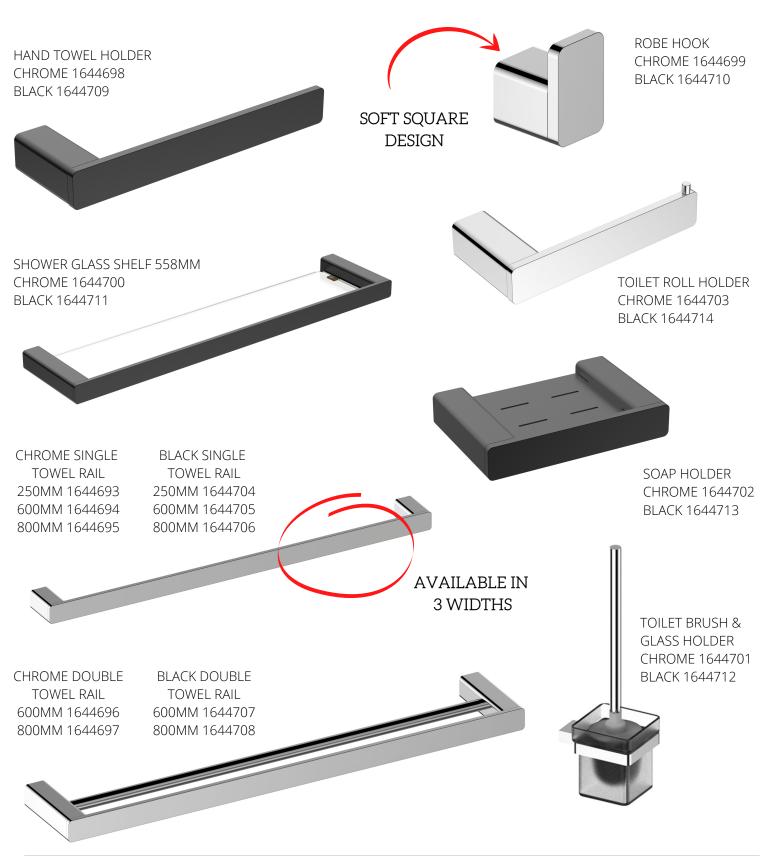

- PREMIUM BRASS CONSTRUCTION FOR DURABILITY
- 15 YEARS PRODUCT REPLACEMENT
- MODERN SOFT SQUARE DESIGN
- BRIGHT CHROME OR MATTE BLACK
- Dimensions are subject to manufacturing variations.
- Cob & Pen reserves the right to vary specifications at any time without notice. Information provided within this specification sheet is correct as the date of creating.
- Please confirm all dimensions with the sales consultant prior to purchasing.
  For ceramic items please allow +/- variations
- Only do cut outs from actual item