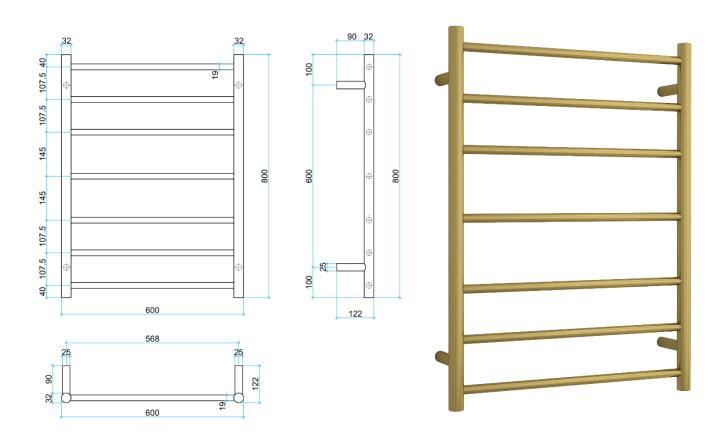

## **Thermorail Ladder Towel Rails 240V**

Electric Heated Towel Rails for use in bathrooms

This rail has Multiflex wiring which means that there is a connection point on both the left and right hand side of the rail and the lead can be connected to either side. Being a dry electric element rail, this can be mounted either way up meaning the wiring can be from any of the four mounting points.

| Stock Code    | Finish         |           | Size (mm)          |           | Output (W)                                                                                                                                                                                                                                                                                                                                                                                                                                                                                                                                                                                                                                                                                                                                                                                                                                                                                                                                                                                                                                                                                                                                                                                                                                                                                                                                                                                                                                                                                                                                                                                                                                                                                                                                                                                                                                                                                                                                                                                                                                                                                                                     | No. of Bars    |
|---------------|----------------|-----------|--------------------|-----------|--------------------------------------------------------------------------------------------------------------------------------------------------------------------------------------------------------------------------------------------------------------------------------------------------------------------------------------------------------------------------------------------------------------------------------------------------------------------------------------------------------------------------------------------------------------------------------------------------------------------------------------------------------------------------------------------------------------------------------------------------------------------------------------------------------------------------------------------------------------------------------------------------------------------------------------------------------------------------------------------------------------------------------------------------------------------------------------------------------------------------------------------------------------------------------------------------------------------------------------------------------------------------------------------------------------------------------------------------------------------------------------------------------------------------------------------------------------------------------------------------------------------------------------------------------------------------------------------------------------------------------------------------------------------------------------------------------------------------------------------------------------------------------------------------------------------------------------------------------------------------------------------------------------------------------------------------------------------------------------------------------------------------------------------------------------------------------------------------------------------------------|----------------|
| SR44MBG       | Brushed Gold   |           | W600 x H800 x D122 |           | 80 Watts                                                                                                                                                                                                                                                                                                                                                                                                                                                                                                                                                                                                                                                                                                                                                                                                                                                                                                                                                                                                                                                                                                                                                                                                                                                                                                                                                                                                                                                                                                                                                                                                                                                                                                                                                                                                                                                                                                                                                                                                                                                                                                                       | 7              |
| CH YEARS WARD | OR USE IN BATU | STAINLESO | CLECTRIC EVE.      | WIRING AL | AND VERTICAL AND V | DWIRED OR PLUS |