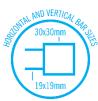

| Stock Code | Finish                   | Size (mm)          | Output (W) | No. of Bars |
|------------|--------------------------|--------------------|------------|-------------|
| SS44M      | Polished Stainless Steel | W600 x H800 x D120 | 83 Watts   | 7           |