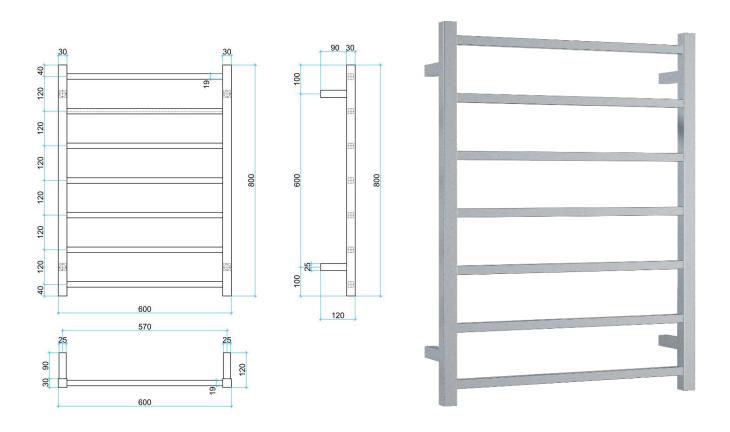

| Stock Code | Finish                   | Size (mm)          | Output (W) | No. of Bars |
|------------|--------------------------|--------------------|------------|-------------|
| SS44M      | Polished Stainless Steel | W600 x H800 x D120 | 83 Watts   | 7           |

PLEASE NOTE: Specifications are for information purposes only. Whilst every effort has been made to ensure the product specifications are accurate, due to continuing product development and improvement the specifications are subject to change. Specifications can be used to rough in and fit timber supports in the wall however we recommend no holes are drilled without having the product on site or verifying the details with the manufacturer. Thermogroup cannot be held liable or responsible for errors due to updated specifications.