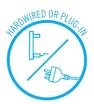

## **Thermorail Ladder Towel Rails 240V**

Electric Heated Towel Rails for use in bathrooms

This rail has Multiflex wiring which means that there is a connection point on both the left and right hand side of the rail and the lead can be connected to either side. Being a dry electric element rail, this can be mounted either way up meaning the wiring can be from any of the four mounting points.