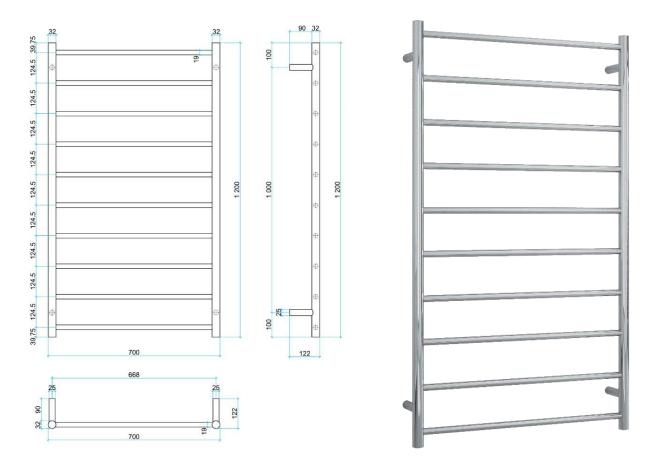

| Stock Code       | Finish                   | Size (mm)           | Output (W)               | No. of Bars            |
|------------------|--------------------------|---------------------|--------------------------|------------------------|
| SR69M            | Polished Stainless Steel | W700 x H1200 x D122 | 128 Watts                | 10                     |
| TENTEARS WARRAND | IP55 304                 | 240V                | ALTER SUBUL AND VERTICAL | A CALL STREET OR ALLOS |