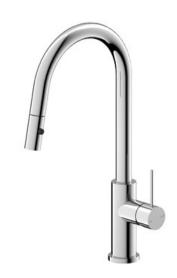

### Mecca Pull Out Sink Mixer

#### **FINISH**

CHROME

NR221908CH

BRUSHED NICKEL

NR221908BN

BRUSHED GOLD

NR221908BG

MATTE WHITE NR221908MW

MATTE BLACK

NR221908MB

N

GUN METAL NR221908GM

BI N

BRUSHED BRONZE

NR221908BZ

#### PACKING INCLUDES

- 1x pull out sink mixer
- 2x flexible hose
- 1x hose tail
- 1x counter weight
- 1x base ring