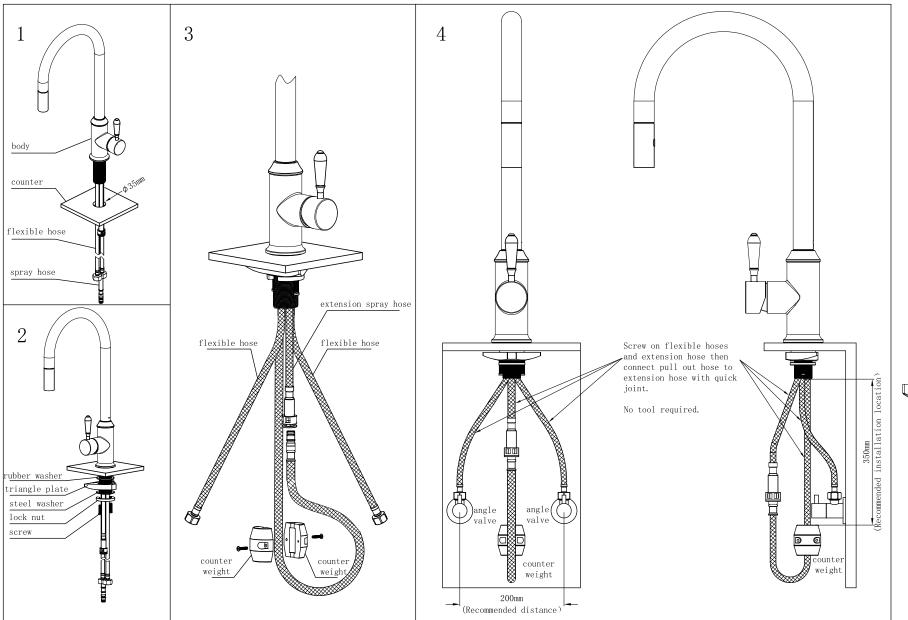

#### PACKING INCLUDES

- 1x pull out sink mixer
- 2x flexible hose
- 1x hose tail
- 1x counter weight
- 1x base ring

## **Installation Instruction**