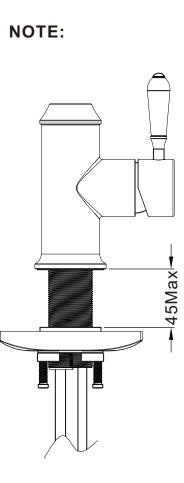

ATING 6 STAR 4.5L/MIN

WATERMARK LICENSE WM-060073

TEMPERATURE RATING MIN 1°C-MAX 75°C

PRESSURE RATING MIN 150KPa-MAX 500KPa

#### **FINISH**

CHROME

NR221908CH

BRUSHED NICKEL

NR221908BN

BRUSHED GOLD

NR221908BG

MATTE WHITE NR221908MW



MATTE BLACK

NR221908MB

N

GUN METAL NR221908GM

BI N

BRUSHED BRONZE

NR221908BZ

#### MAINTENANCE AND CARE

All surfaces should be cleaned with mild liquid detergent or soap and water.

Do not use cream cleaners or citrus based cleaning products, as they are abrasive.

Use of unsuitable cleaning agents may damage the surface. Any damage caused in this way will not be covered by warranty

#### PACKING INCLUDES

- 1x pull out sink mixer
- 2x flexible hose
- 1x hose tail
- 1x counter weight
- 1x base ring

# Nero

## **Installation Instruction**