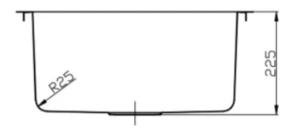

## **INSET/UNDERMOUNT SINK**

- · Modern style handmade sink flat edges
- Stainless steel SS304 1.2mm
- · R25corners
- · One tap hole
- 555w x 455h overall x 225 deep
- 485w x 340h x internal measurement x 225 deep