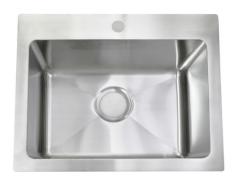

## **INSET/UNDERMOUNT SINK**

- · Modern style handmade sink flat edges
- Stainless steel SS304 1.2mm
- · R25corners
- · One tap hole
- 555w x 455h overall x 225 deep
- 485w x 340h x internal measurement x 225 deep