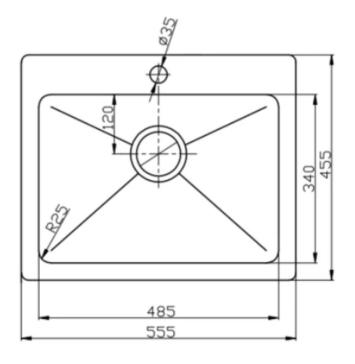

## **INSET/UNDERMOUNT SINK**

- · Modern style handmade sink flat edges
- Stainless steel SS304 1.2mm
- · R25corners
- · One tap hole
- 555w x 455h overall x 225 deep
- 485w x 340h x internal measurement x 225 deep