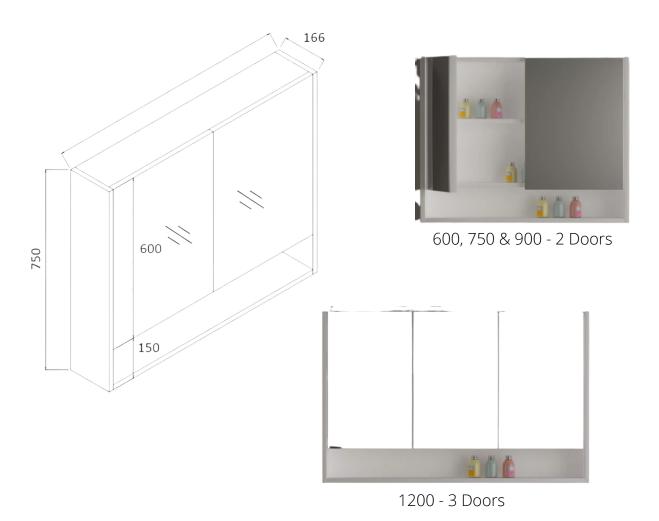

## MIRROR SHAVE CABINET WITH UNDERSHELF

- · Pencil edge mirror shave cabinet
- · Push touch doors
- Includes: 2 x fixed shelves
- Gloss white

SKU: 600w x 750h x 166d 1635111 SKU: 750w x 750h x 166d 1635112 SKU: 900w x 750h x 166d 1635113

1200w x 750h x 166d

1635114