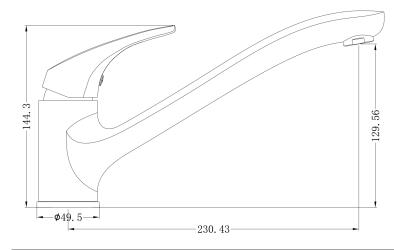

## Technical Information

- DR Brass Construction
- Solid Cast Spout
- Not Recommended on Gravity-Fed Hot Water
- Recommended Pressure Range 350-500KPA
- Max Continuous Working Pressure 1000KPA
- + Max Continuous Working Temperature  $80^\circ\,\mathrm{C}$

## Features

- Ceramic Disc Cartridge Mechinism
- Polish Chrome Finish
- Swivel Spout
- European KEROX Cartridge
- NO Burst Pex Hoses
- Designer Neoperl Aerator for even flow