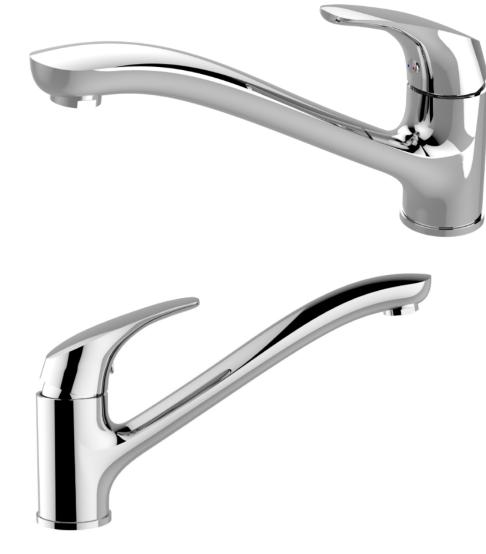

## Features

- Ceramic Disc Cartridge Mechinism
- Polish Chrome Finish
- Swivel Spout
- European KEROX Cartridge
- NO Burst Pex Hoses
- Designer Neoperl Aerator for even flow

## Application

• Suites Kitchen, Bar, Laundry