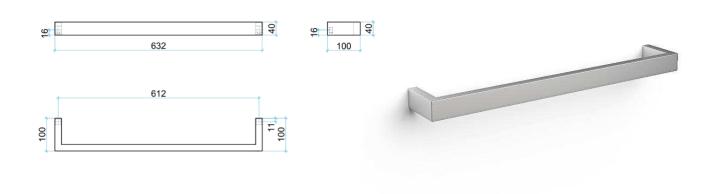

## **Thermorail Towel Rails 12V**

Electric Heated Towel Rails for use in bathrooms

| Stock Code | Finish                   | Size (mm)         | Output (W) | No. of Bars |
|------------|--------------------------|-------------------|------------|-------------|
| DSS6       | Polished Stainless Steel | W632 x H40 x D100 | 23 Watts   | 1           |
| ZARS WAG   | uce IV a                 |                   | 12 CONCEA. | OMED (      |