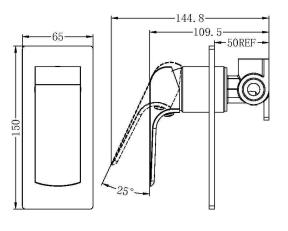

## ELGIN PREMIUM RANGE

5 STAR 5LPM

1630817 BATH OR SHOWER WALL **MIXER** 

HANDLE ALWAYS ON RHS

1630819 LAUNDRY OR SINK MIXER 6 STAR 4.5 LPM

• SLIMLINE DESIGN

**BASIN MIXER** 

5 STAR 5LPM