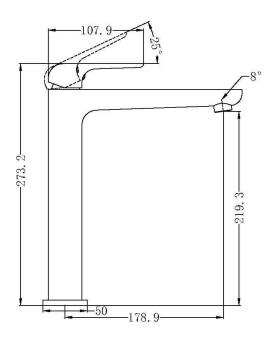

## RANGE

1630815 BASIN MIXER 5 STAR 5LPM

1630816 HIGH RISE BASIN MIXER FIXED 5 STAR 5LPM

1630818 BASIN / BATH MIXER & SPOUT HANDLE ALWAYS ON RHS

1630817 BATH OR SHOWER WALL MIXER

1630819 LAUNDRY OR SINK MIXER 6 STAR 4.5 LPM