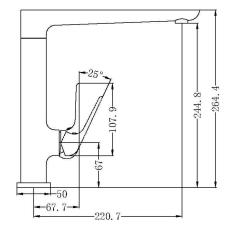

## RANGE

1630815 BASIN MIXER 5 STAR 5LPM

1630816 HIGH RISE BASIN MIXER FIXED 5 STAR 5LPM

1630818 BASIN / BATH MIXER & SPOUT HANDLE ALWAYS ON RHS

1630817 BATH OR SHOWER WALL MIXER

1630819 LAUNDRY OR SINK MIXER 6 STAR 4.5 LPM