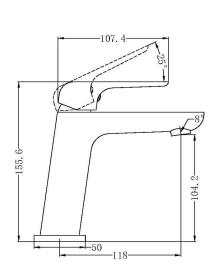

## RANGE

1630815 BASIN MIXER 5 STAR 5LPM

1630816 HIGH RISE BASIN MIXER FIXED 5 STAR 5LPM

1630818 BASIN / BATH MIXER & SPOUT HANDLE ALWAYS ON RHS

1630817 BATH OR SHOWER WALL MIXER

1630819 LAUNDRY OR SINK MIXER 6 STAR 4.5 LPM