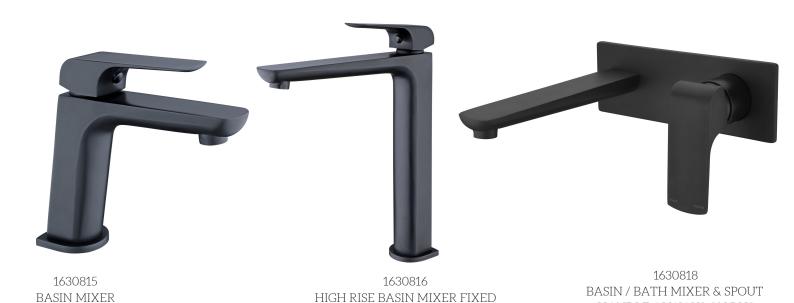

## RANGE

1630815 BASIN MIXER 5 STAR 5LPM

1630816 HIGH RISE BASIN MIXER FIXED 5 STAR 5LPM

1630818 BASIN / BATH MIXER & SPOUT HANDLE ALWAYS ON RHS

1630817 BATH OR SHOWER WALL MIXER

1630819 LAUNDRY OR SINK MIXER 6 STAR 4.5 LPM