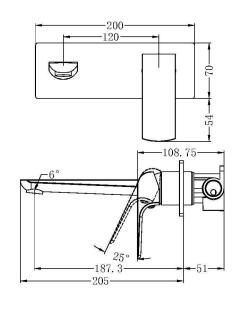

## ELGIN PREMIUM RANGE

5 STAR 5LPM

1630817 BATH OR SHOWER WALL **MIXER** 

HANDLE ALWAYS ON RHS

1630819 LAUNDRY OR SINK MIXER 6 STAR 4.5 LPM

• SLIMLINE DESIGN

**BASIN MIXER** 

5 STAR 5LPM