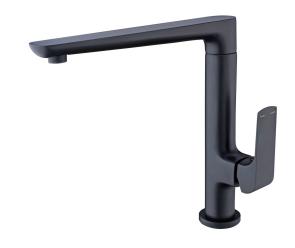

## ELGIN PREMIUM RANGE

5 STAR 5LPM

1630817 BATH OR SHOWER WALL **MIXER** 

HANDLE ALWAYS ON RHS

1630819 LAUNDRY OR SINK MIXER 6 STAR 4.5 LPM

• SLIMLINE DESIGN

**BASIN MIXER** 

5 STAR 5LPM