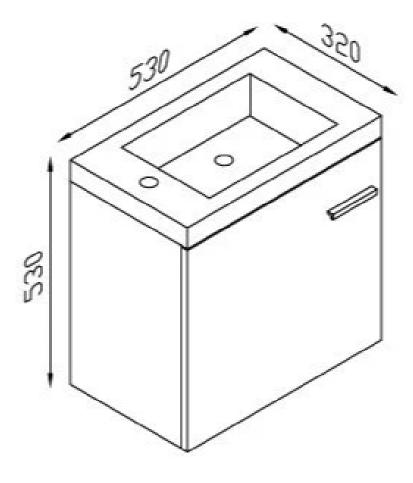

## **COMPACT VANITY**

- 530w x 320d x 530h
- Polystone gloss white top/basin reversible
- 1 tap hole sold separately
- · Includes: 1 x shelf
- no overflow
- · Chrome handle
- 32mm waste sold separately