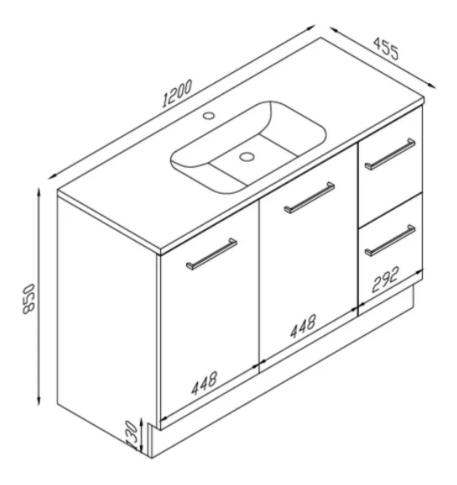

## **1200 VANITY**

- Gloss white 2 door / 2 drawer vanity soft close
- 1200w x 455d x 850h
- Polystone gloss white top/basin no overflow
- 1 tap hole tap sold separately
- · Includes: 1 x shelf
- · Brushed chrome handles
- 32mm waste sold separately