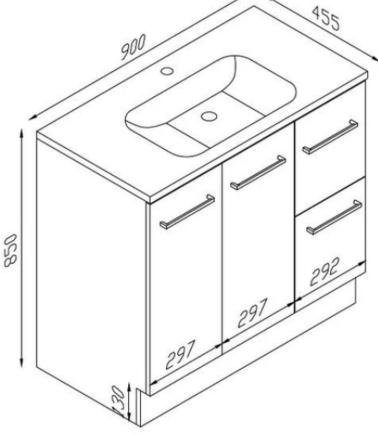

## LODDON 900 VANITY

- · Gloss white 2 door / 2 drawer vanity soft close
- 900w x 455d x 850h
- Polystone gloss white top/basin no overflow
- 1 tap hole tap sold separately
- Includes: 1 x shelf
- Brushed chrome handles
- · 32mm waste sold separately