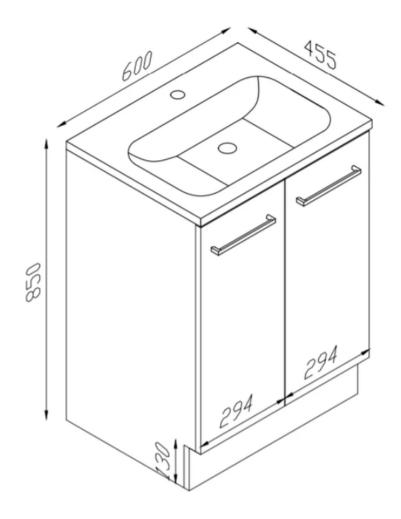

## 600 VANITY

- Gloss white 2 door vanity soft close
- 600w x 455d x 850h
- Polystone gloss white top/basin no overflow
- 1 tap hole Tap sold separately
- · Includes: 1 shelf
- · Brushed chrome handles
- 32mm waste sold separately