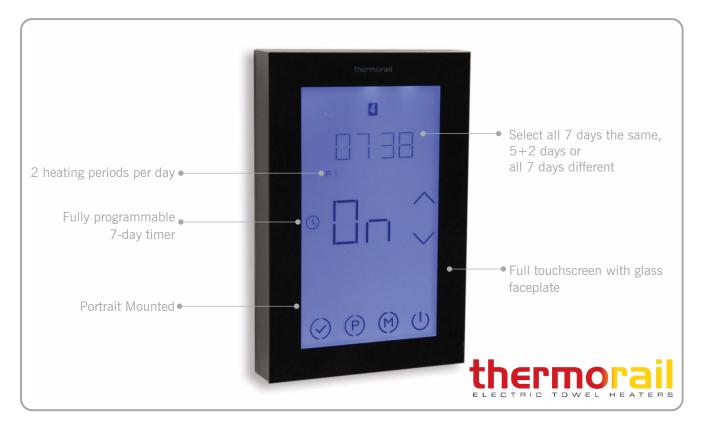

## TRTSB 7 Day Touchscreen Timer

The TRTSB Thermorail Timer is a digital touch screen timer ideal for controlling Thermorails. With the TRTSB Thermorail Timer you have the ability to program each day individually or 7 days the same or program week days to one schedule and weekends different. This timer has 4 switching times (2on/2off) per day and is simple to program with large easy to read characters.

| Technical Data |                                 |
|----------------|---------------------------------|
| Supply Voltage | 230–240V AC                     |
| Maximum Load   | 16A                             |
| Warranty       | 2 Years                         |
| IP Rating      | IP30                            |
| Size           | W80 x H120 x D45 (25mm in wall) |
| Colour         | Black                           |