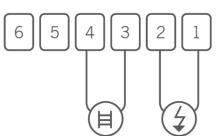

## Wiring Diagram

- 1. 230/240V AC Supply Live
- 2. 230/240V AC Supply Neutral
- 3. Thermorail Neutral
- 4. Thermorail Live
- 5. Not Required
- 6. Not Required

1300 368 631 sales@thermogroup.com.au www.thermogroup.com.au