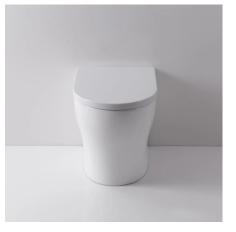

## TACOMA

## Pan Only

Wall Faced PanRaised Height 430mm to top of pan

- Tornado Flush
- Nano Antibacterial Coating in Pan
- Soft Close Ultra Thin Seat
- Universal trap S or P
- S Trap Setout 60mm 80mm
- P Trap Setout 180mm
- 4 star WELS 4.5/3L