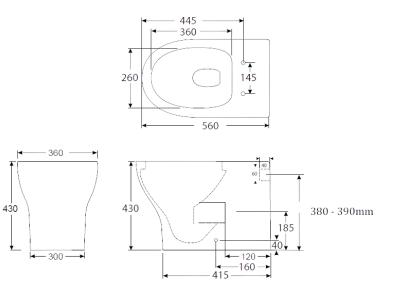

## Pan Only

Wall Faced PanRaised Height 430mm to top of pan

- Tornado Flush
- Nano Antibacterial Coating in Pan
- Soft Close Ultra Thin Seat
- Universal trap S or P
- S Trap Setout 60mm 80mm
- P Trap Setout 180mm
- 4 star WELS 4.5/3L

SKU: 1630104

For inlet height have actual pan onsite

Have actual pan onsite before installing cistern