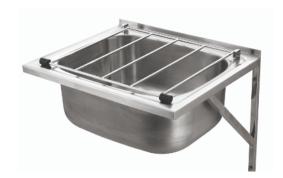

## **CLEANERS SINK**

- · Wall mount cleaners sink
- Stainless steel SS304
- 555w x 455 overall measurement x 200 deep
- 480w x 380 internal measurement x 200 deep
- Kit Includes: sink, wall brackets, Hinged grate & basket waste