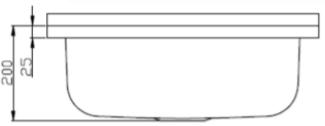

## **CLEANERS SINK**

- · Wall mount cleaners sink
- Stainless steel SS304
- 555w x 455 overall measurement x 200 deep
- 480w x 380 internal measurement x 200 deep
- Kit Includes: sink, wall brackets, Hinged grate & basket waste