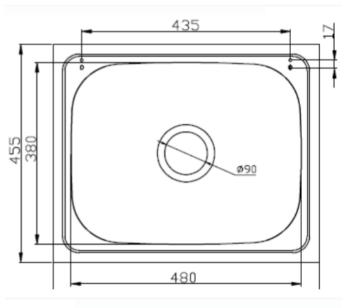

## **CLEANERS SINK**

- · Wall mount cleaners sink
- Stainless steel SS304
- 555w x 455 overall measurement x 200 deep
- 480w x 380 internal measurement x 200 deep
- Kit Includes: sink, wall brackets, Hinged grate & basket waste