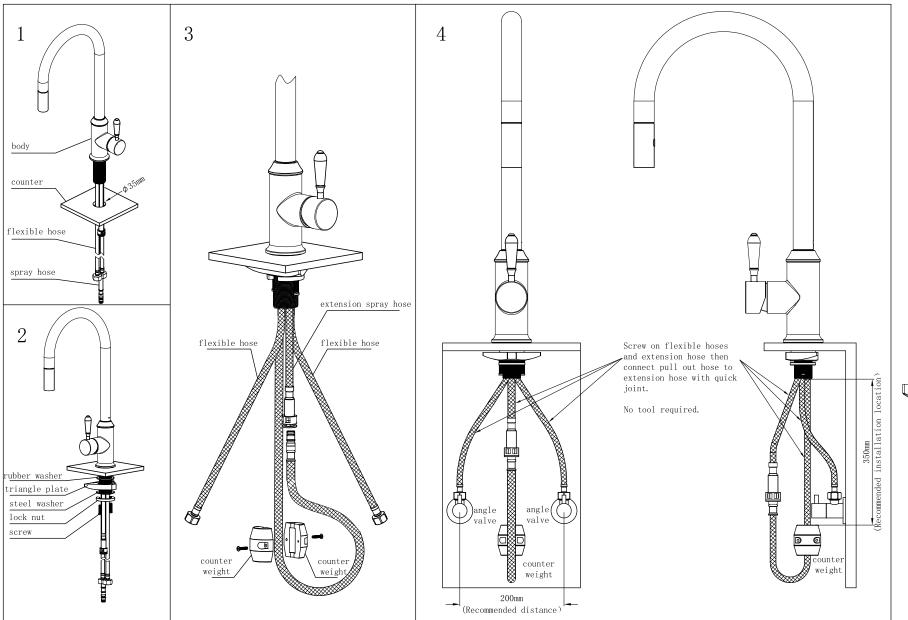

#### PACKING INCLUDES

- 1x sink mixer
- 2x flexible hose
- 1x hose tail
- 1x counter weight

## **Installation Instruction**