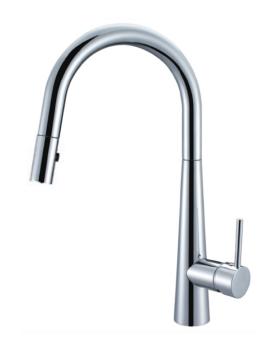

## Dolce Pull Out Spray Sink Mixer

#### **FINISH**

\

CHROME

CHRONE

MATTE BLACK

NR581009cMB

**BRUSHED NICKEL** 

NR581009cCH

NR581009cBN

**GUN METAL** 

NR581009cGM

BRUSHED GOLD

NR581009cBG

#### PACKING INCLUDES

- 1x sink mixer
- 2x flexible hose
- 1x hose tail
- 1x counter weight