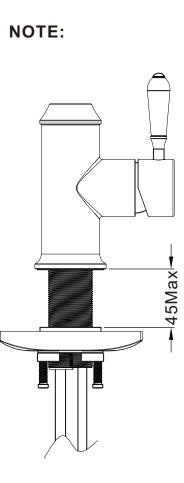

ments only.

# 15





#### **SPECIFICATION**

WELS RATING 6 STAR 4.5L/MIN

WATERMARK LICENSE WM-060073

TEMPERATURE RATING MIN 1°C-MAX 75°C

PRESSURE RATING MIN 150KPa-MAX 500KPa

#### **FINISH**

\

CHROME

CHRONE

MATTE BLACK

NR581009cMB



**BRUSHED NICKEL** 

NR581009cCH

NR581009cBN



**GUN METAL** 

NR581009cGM



BRUSHED GOLD

NR581009cBG

#### MAINTENANCE AND CARE

All surfaces should be cleaned with mild liquid detergent or soap and water.

Do not use cream cleaners or citrus based cleaning products, as they are abrasive.

Use of unsuitable cleaning agents may damage the surface. Any damage caused in this way will not be covered by warranty

#### PACKING INCLUDES

- 1x sink mixer
- 2x flexible hose
- 1x hose tail
- 1x counter weight

## Nero

## **Installation Instruction**