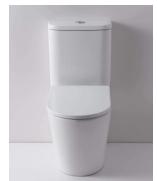

## MONASH

- Rimless Wall Face Toilet Suite
- Universal trap S or P
- S Trap setout 70mm to 160mm
- P Trap Setout 180mm
- Using a JT43 connector will allow for a 200mm setout
- Ultra Thin Soft Close / detachable seat
- Short Projection 615mm
- Nano glaze pan technology easy clean
- Round Button (chrome standard) upgrade colours available
- Variable Inlets R&T
- 4.5/3.0L Dual Flush Cistern
- 4 star WELS Rating