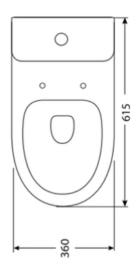

## MONASH

- Rimless Wall Face Toilet Suite
- Universal trap S or P
- S Trap setout 70mm to 160mm
- P Trap Setout 180mm
- Using a JT43 connector will allow for a 200mm setout
- Ultra Thin Soft Close / detachable seat
- Short Projection 615mm
- Nano glaze pan technology easy clean
- Round Button (chrome standard) upgrade colours available
- Variable Inlets R&T
- 4.5/3.0L Dual Flush Cistern
- 4 star WELS Rating