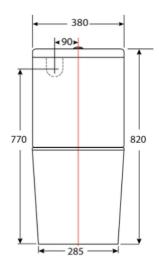

## MONASH

- Rimless Wall Face Toilet Suite
- Universal trap S or P
- S Trap setout 70mm to 160mm
- P Trap Setout 180mm
- Using a JT43 connector will allow for a 200mm setout
- Ultra Thin Soft Close / detachable seat
- Short Projection 615mm
- Nano glaze pan technology easy clean
- Round Button (chrome standard) upgrade colours available
- Variable Inlets R&T
- 4.5/3.0L Dual Flush Cistern
- 4 star WELS Rating