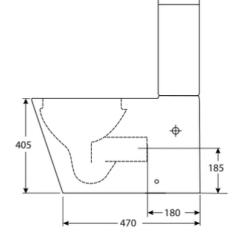

## MONASH

- Rimless Wall Face Toilet Suite
- Universal trap S or P
- S Trap setout 70mm to 160mm
- P Trap Setout 180mm
- Using a JT43 connector will allow for a 200mm setout
- Ultra Thin Soft Close / detachable seat
- Short Projection 615mm
- Nano glaze pan technology easy clean
- Round Button (chrome standard) upgrade colours available
- Variable Inlets R&T
- 4.5/3.0L Dual Flush Cistern
- 4 star WELS Rating