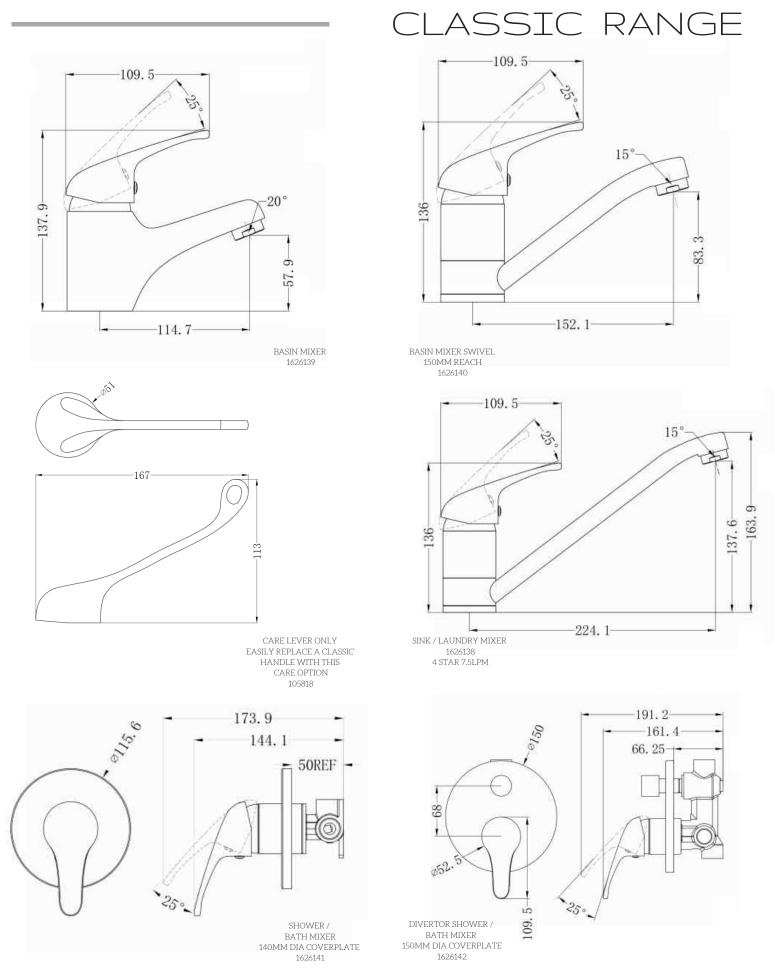

## CLASSIC RANGE

BASIN MIXER 1626139 SOLID CAST BRASS 4 STAR 7.5LPM CARE LEVER ONLY EASILY REPLACE A CLASSIC HANDLE WITH THIS CARE OPTION 105818

BASIN MIXER SWIVEL 150MM REACH 1626140 4 STAR 7.5LPM

SHOWER / BATH MIXER 140MM DIA COVERPLATE 1626141

DIVERTOR SHOWER / BATH MIXER 150MM DIA COVERPLATE 1626142

SINK / LAUNDRY MIXER 1626138 4 STAR 7.5LPM

• NEOPEARL AERATOR

- DURABLE 40MM CARTRIDGE
- 10 YEAR REPLACEMENT CARTRIDGE
- SUITABLE FOR MAINS PRESSURE INSTALLATION
- PEX "NO BURST" HOSES