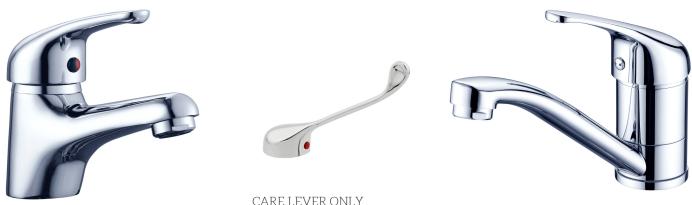

## CLASSIC RANGE

BASIN MIXER 1626139 SOLID CAST BRASS 4 STAR 7.5LPM CARE LEVER ONLY EASILY REPLACE A CLASSIC HANDLE WITH THIS CARE OPTION 105818

BASIN MIXER SWIVEL 150MM REACH 1626140 4 STAR 7.5LPM

SHOWER / BATH MIXER 140MM DIA COVERPLATE 1626141

DIVERTOR SHOWER / BATH MIXER 150MM DIA COVERPLATE 1626142

SINK / LAUNDRY MIXER 1626138 4 STAR 7.5LPM

• NEOPEARL AERATOR

- DURABLE 40MM CARTRIDGE
- 10 YEAR REPLACEMENT CARTRIDGE
- SUITABLE FOR MAINS PRESSURE INSTALLATION
- PEX "NO BURST" HOSES