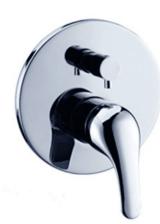

## CLASSIC RANGE

BASIN MIXER 1626139 SOLID CAST BRASS 4 STAR 7.5LPM CARE LEVER ONLY EASILY REPLACE A CLASSIC HANDLE WITH THIS CARE OPTION 105818

BASIN MIXER SWIVEL 150MM REACH 1626140 4 STAR 7.5LPM

SHOWER / BATH MIXER 140MM DIA COVERPLATE 1626141

DIVERTOR SHOWER / BATH MIXER 150MM DIA COVERPLATE 1626142

SINK / LAUNDRY MIXER 1626138 4 STAR 7.5LPM

• NEOPEARL AERATOR

- DURABLE 40MM CARTRIDGE
- 10 YEAR REPLACEMENT CARTRIDGE
- SUITABLE FOR MAINS PRESSURE INSTALLATION
- PEX "NO BURST" HOSES