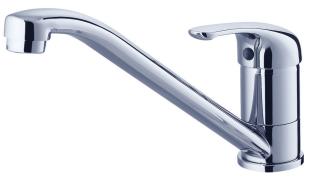

DIVERTOR SHOWER / BATH MIXER 150MM DIA COVERPLATE 1626142

SINK / LAUNDRY MIXER 1626138 4 STAR 7.5LPM

• NEOPEARL AERATOR

- DURABLE 40MM CARTRIDGE
- 10 YEAR REPLACEMENT CARTRIDGE
- SUITABLE FOR MAINS PRESSURE INSTALLATION
- PEX "NO BURST" HOSES