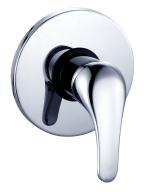

DIVERTOR SHOWER / BATH MIXER 150MM DIA COVERPLATE 1626142

SINK / LAUNDRY MIXER 1626138 4 STAR 7.5LPM

• NEOPEARL AERATOR

- DURABLE 40MM CARTRIDGE
- 10 YEAR REPLACEMENT CARTRIDGE
- SUITABLE FOR MAINS PRESSURE INSTALLATION
- PEX "NO BURST" HOSES