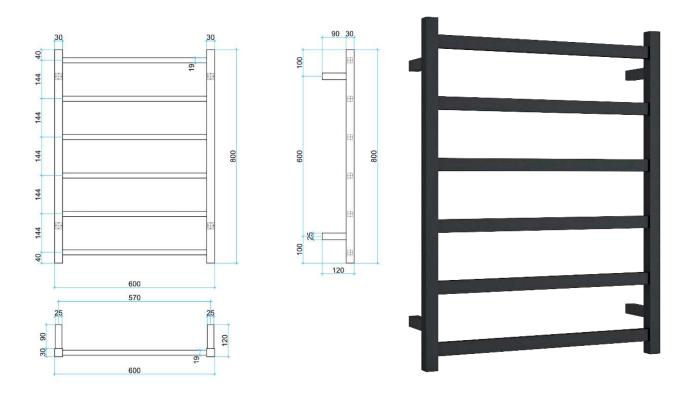

## **Thermorail Ladder Towel Rails 240V**

Electric Heated Towel Rails for use in bathrooms

This rail has Multiflex wiring which means that there is a connection point on both the left and right hand side of the rail and the lead can be connected to either side. Being a dry electric element rail, this can be mounted either way up meaning the wiring can be from any of the four mounting points.

| Stock Code | Finish     | Size (mm)          | Output (W) | No. of Bars |
|------------|------------|--------------------|------------|-------------|
| BS48MB     | Matt Black | W600 x H800 x D120 | 104 Watts  | 6           |

PLEASE NOTE: Specifications are for information purposes only. Whilst every effort has been made to ensure the product specifications are accurate, due to continuing product development and improvement the specifications are subject to change. Specifications can be used to rough in and fit timber supports in the wall however we recommend no holes are drilled without having the product on site or verifying the details with the manufacturer. Thermogroup cannot be held liable or responsible for errors due to updated specifications.