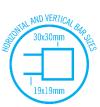

| Stock Code | Finish     | Size (mm)          | Output (W) | No. of Bars |
|------------|------------|--------------------|------------|-------------|
| BS48MB     | Matt Black | W600 x H800 x D120 | 104 Watts  | 6           |