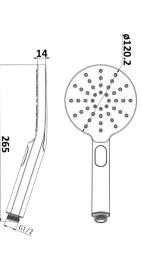

## Hand shower

- Hand shower 3 Function spray pattern
- Push button control to change spray patterns
- Round slim line design
- 1.5m double hook stainless steel hose
- · Brass concealed elbow bracket (adjustable)
- 4 Star WELS 5.5LPM
- Chrome

SKU: 1622884