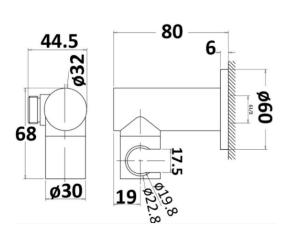

## Hand shower

- Hand shower 3 Function spray pattern
- Push button control to change spray patterns
- Round slim line design
- 1.5m double hook stainless steel hose
- · Brass concealed elbow bracket (adjustable)
- 4 Star WELS 5.5LPM
- Chrome

SKU: 1622884