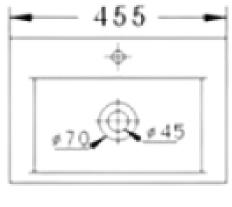

## Wall hung basin

- · Modern square style ceramic basin
- · Wall hung (fixing brackets included)
- 1 tap hole
- No overflow
- 455w x 305d x 130h
- 32mm Plug & washer required sold separately
- · Tap sold separately