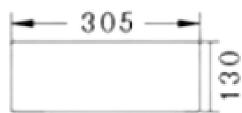

## Wall hung basin

- · Modern square style ceramic basin
- · Wall hung (fixing brackets included)
- 1 tap hole
- No overflow
- 455w x 305d x 130h
- 32mm Plug & washer required sold separately
- · Tap sold separately