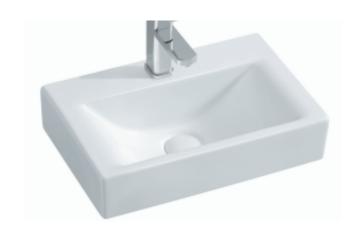

## Wall hung basin

- · Modern square style ceramic basin
- · Wall hung (fixing brackets included)
- 1 tap hole
- No overflow
- 455w x 305d x 130h
- 32mm Plug & washer required sold separately
- · Tap sold separately