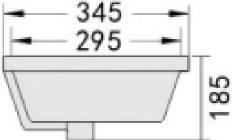

## Undermount basin

- Classic design
- No tap hole
- Metal chrome overflow Ring
- · overflow ring colour upgrades available
- External measurement. 535wx 345d x 185h
- Internal measurement 485w x 295d x 185h
- Plug & washer sold separately