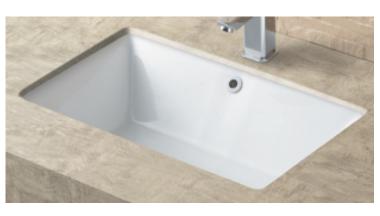

## LYON 530

## Undermount basin

- Classic design
- No tap hole
- Metal chrome overflow Ring
- · overflow ring colour upgrades available
- External measurement. 535wx 345d x 185h
- Internal measurement 485w x 295d x 185h
- Plug & washer sold separately