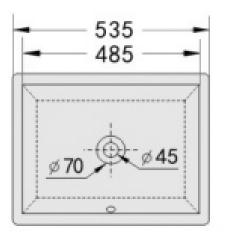

## Undermount basin

- Classic design
- No tap hole
- Metal chrome overflow Ring
- · overflow ring colour upgrades available
- External measurement. 535wx 345d x 185h
- Internal measurement 485w x 295d x 185h
- Plug & washer sold separately