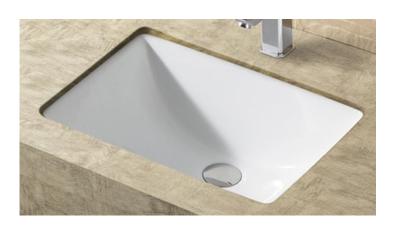

## Undermount basin

- Classic design
- No tap hole
- Metal chrome overflow Ring
- · overflow ring colour upgrades available
- External measurement. 480w x 360d x 205h
- Internal measurement 430w x 310d x 205h
- Plug & washer sold separately