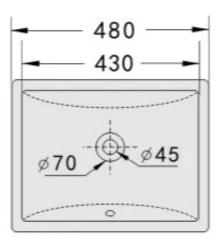

## Undermount basin

- Classic design
- No tap hole
- Metal chrome overflow Ring
- · overflow ring colour upgrades available
- External measurement. 480w x 360d x 205h
- Internal measurement 430w x 310d x 205h
- Plug & washer sold separately