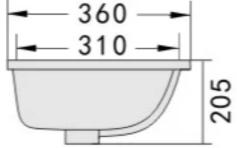

## Undermount basin

- Classic design
- No tap hole
- Metal chrome overflow Ring
- · overflow ring colour upgrades available
- External measurement. 480w x 360d x 205h
- Internal measurement 430w x 310d x 205h
- Plug & washer sold separately