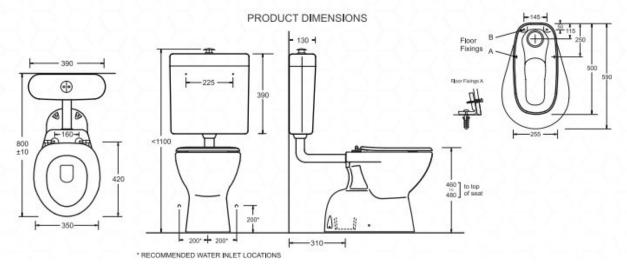

## swan | bathrooms

swanbathrooms.com.au | 1800 571 060

**Disclaimer:** Dimensions are nominal measurements only and are subject to change without notice. Always use physical products for setouts and roughing in, as specification drawings can vary from actual product received. **Warranty:** Conditions apply - full terms and conditions available upon request V: 10/21