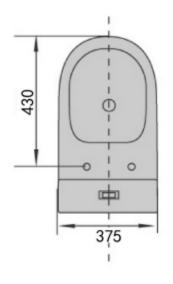

## **DUBLIN**

- Variable S Trap Setout 70mm to 160mm
- P Trap Setout 180mm
- Soft Close Seat
- Universal Back/Bottom Inlet Valve
- Rectangle Button (chrome standard) upgrade colours available
- · Back to Wall Suite
- Using a JT43 Connector will allow for a 250mm set out
- 4.5/3.0L Dual Flush Cistern
- 4 Star WELS Rating