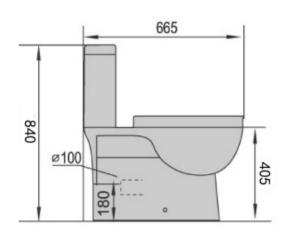

## **DUBLIN**

- Variable S Trap Setout 70mm to 160mm
- P Trap Setout 180mm
- Soft Close Seat
- Universal Back/Bottom Inlet Valve
- Rectangle Button (chrome standard) upgrade colours available
- · Back to Wall Suite
- Using a JT43 Connector will allow for a 250mm set out
- 4.5/3.0L Dual Flush Cistern
- 4 Star WELS Rating