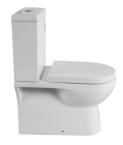

## **DUBLIN**

- Variable S Trap Setout 70mm to 160mm
- P Trap Setout 180mm
- Soft Close Seat
- Universal Back/Bottom Inlet Valve
- Rectangle Button (chrome standard) upgrade colours available
- · Back to Wall Suite
- Using a JT43 Connector will allow for a 250mm set out
- 4.5/3.0L Dual Flush Cistern
- 4 Star WELS Rating