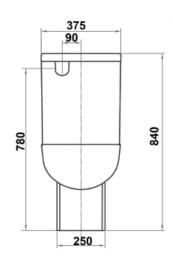

## **DUBLIN**

- Variable S Trap Setout 70mm to 160mm
- P Trap Setout 180mm
- Soft Close Seat
- Universal Back/Bottom Inlet Valve
- Rectangle Button (chrome standard) upgrade colours available
- · Back to Wall Suite
- Using a JT43 Connector will allow for a 250mm set out
- 4.5/3.0L Dual Flush Cistern
- 4 Star WELS Rating