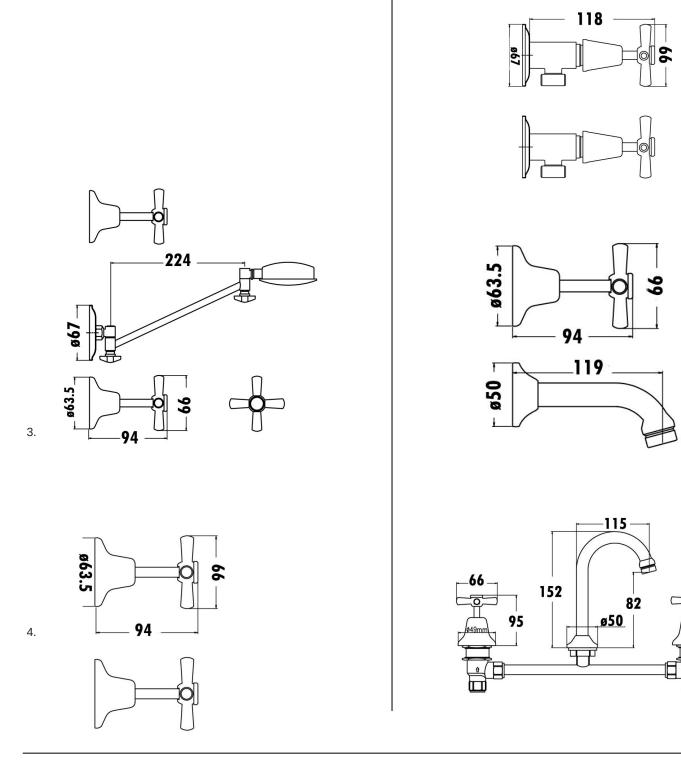

1.

1. BASIN SET 1618646 FIXED SPOUT 3 STAR 8.5LPM

2. BATH SET 1618645 119MM LENGTH 3. SHOWER SET 1618654 ALL DIRECTION ARM 3 STAR 8.5LPM

4. SHOWER TAPS 1618648 PAIR (WALL MOUNTED)

5. WASHING MACHINE STOPS PAIR 1618647 Bright Chrome Finish

Jumper Valve Washers

Hot & Cold Decals on Handles

ALLOW +/- VARIATIONS TO THE MEASUREMENTS HAVE ACTUAL ITEM ONSITE BEFORE COMMENCING WORKS

2.

1.

1. BASIN SET 1618646 FIXED SPOUT

2. BATH SET 1618645 119MM LENGTH 3. SHOWER SET 1618654 ALL DIRECTION ARM

4. SHOWER TAPS 1618648 PAIR (WALL MOUNTED) 5. WASHING MACHINE STOPS PAIR 1618647

Disclaimer: Products in this specification manual must by regulation be installed by licensed and registered trade people. The manufacturer/distributor reserves the right to vary specifications or delete models from their range without prior notification. Dimensions and set-outs listed are correct at time of publication however the manufacturer/distributor takes no responsibility for printing errors.