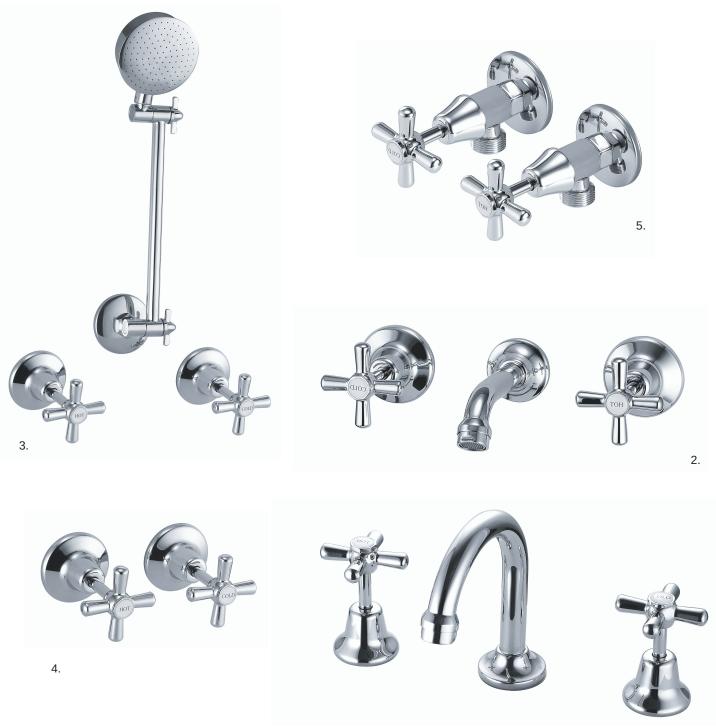

1.

1. BASIN SET 1618646 FIXED SPOUT 3 STAR 8.5LPM

2. BATH SET 1618645 119MM LENGTH 3. SHOWER SET 1618654 ALL DIRECTION ARM 3 STAR 8.5LPM

4. SHOWER TAPS 1618648 PAIR (WALL MOUNTED)

5. WASHING MACHINE STOPS PAIR 1618647 Bright Chrome Finish

Jumper Valve Washers

Hot & Cold Decals on Handles

ALLOW +/- VARIATIONS TO THE MEASUREMENTS HAVE ACTUAL ITEM ONSITE BEFORE COMMENCING WORKS

2.

1.

1. BASIN SET 1618646 FIXED SPOUT

2. BATH SET 1618645 119MM LENGTH 3. SHOWER SET 1618654 ALL DIRECTION ARM

4. SHOWER TAPS 1618648 PAIR (WALL MOUNTED) 5. WASHING MACHINE STOPS PAIR 1618647

Disclaimer: Products in this specification manual must by regulation be installed by licensed and registered trade people. The manufacturer/distributor reserves the right to vary specifications or delete models from their range without prior notification. Dimensions and set-outs listed are correct at time of publication however the manufacturer/distributor takes no responsibility for printing errors.