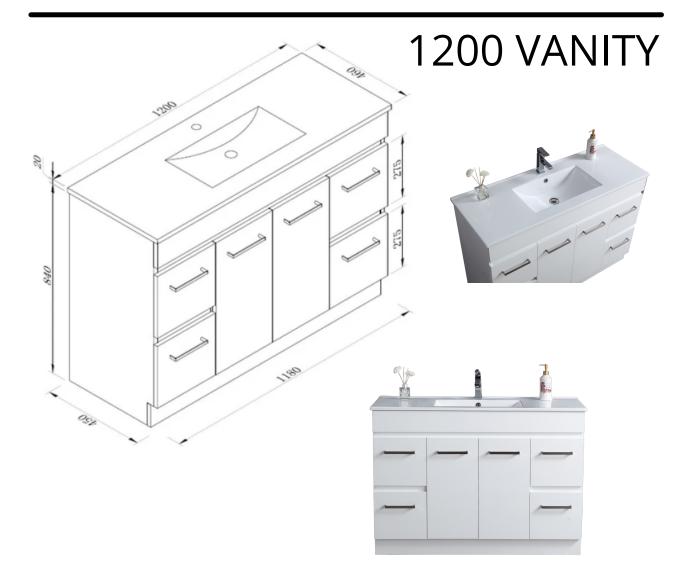

## **METIS**

- Gloss white 2 door / 4 drawer vanity soft close
- 1200w x 460d x 860h
- · Ceramic gloss white top/basin with overflow
- 1 tap hole
- Includes: 1 x adjustable shelf
- brushed chrome handles
- 32mm waste sold separately