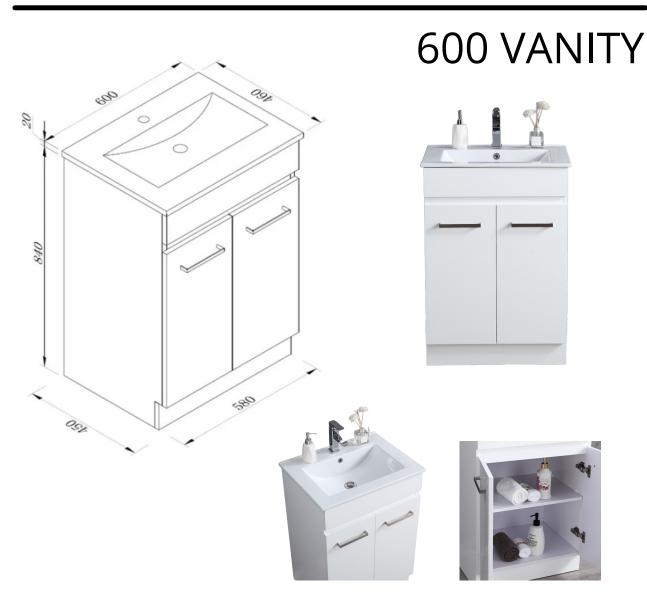

## **METIS**

- · Gloss white 2 door vanity soft close
- 600w x 460d x 860h
- · Ceramic gloss white top/basin with overflow
- 1 tap hole
- Includes: 1 x adjustable shelf
- brushed chrome handles
- 32mm waste sold separately

SKU: 1616940