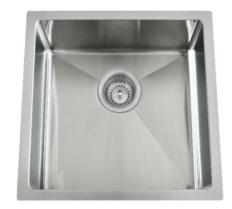

## INSET/UNDERMOUNT SINK

- · Modern style lazer cut sink flat edges
- Stainless steel SS304 1.2mm
- · R15 corners
- · No tap hole
- 450w x 450h overall x 200 deep
- 400w x 400h x internal measurement x 200 deep