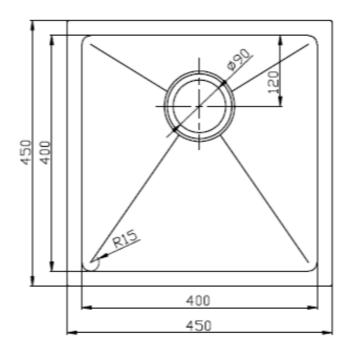

## INSET/UNDERMOUNT SINK

- · Modern style lazer cut sink flat edges
- Stainless steel SS304 1.2mm
- · R15 corners
- · No tap hole
- 450w x 450h overall x 200 deep
- 400w x 400h x internal measurement x 200 deep