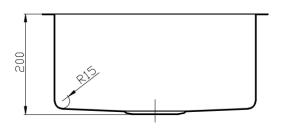

## INSET/UNDERMOUNT SINK

- · Modern style lazer cut sink flat edges
- Stainless steel SS304 1.2mm
- · R15 corners
- · No tap hole
- 450w x 450h overall x 200 deep
- 400w x 400h x internal measurement x 200 deep